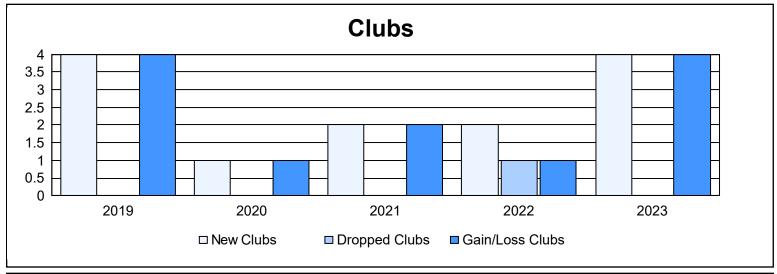

District J 3 As of June 2023 Cumulative

| Year      | New<br>Clubs | Dropped<br>Clubs | Gain/<br>Loss<br>Clubs | New<br>Members | Charter<br>Members | Reinstate<br>Members | Transfer<br>Members | Total<br>Member<br>Added | Total<br>Members<br>Dropped | Gain/<br>Loss<br>Members |
|-----------|--------------|------------------|------------------------|----------------|--------------------|----------------------|---------------------|--------------------------|-----------------------------|--------------------------|
| 2018-2019 | 4            | 0                | 4                      | 144            | 113                | 1                    | 9                   | 267                      | 191                         | 76                       |
| 2019-2020 | 1            | 0                | 1                      | 47             | 8                  | 5                    | 4                   | 64                       | 184                         | -120                     |
| 2020-2021 | 2            | 0                | 2                      | 153            | 34                 | 9                    | 6                   | 202                      | 124                         | 78                       |
| 2021-2022 | 2            | 1                | 1                      | 188            | 51                 | 7                    | 5                   | 251                      | 207                         | 44                       |
| 2022-2023 | 4            | 0                | 4                      | 111            | 88                 | 5                    | 10                  | 214                      | 214                         | 0                        |
| Average   | 3            | 0                | 2                      | 129            | 59                 | 5                    | 7                   | 200                      | 184                         | 16                       |