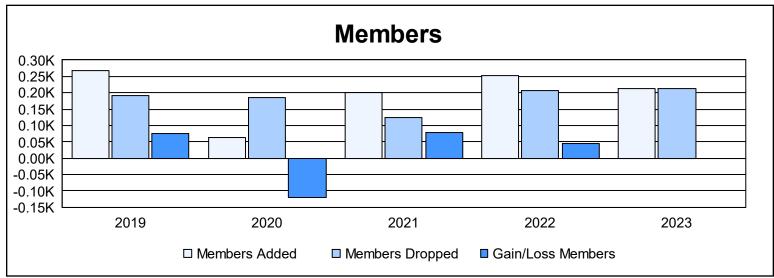

District J 3 As of June 2023 Cumulative

| Year      | New<br>Clubs | Dropped<br>Clubs | Gain/<br>Loss<br>Clubs | New<br>Members | Charter<br>Members | Reinstate<br>Members | Transfer<br>Members | Total<br>Member<br>Added | Total<br>Members<br>Dropped | Gain/<br>Loss<br>Members |
|-----------|--------------|------------------|------------------------|----------------|--------------------|----------------------|---------------------|--------------------------|-----------------------------|--------------------------|
| 2018-2019 | 4            | 0                | 4                      | 144            | 113                | 1                    | 9                   | 267                      | 191                         | 76                       |
| 2019-2020 | 1            | 0                | 1                      | 47             | 8                  | 5                    | 4                   | 64                       | 184                         | -120                     |
| 2020-2021 | 2            | 0                | 2                      | 153            | 34                 | 9                    | 6                   | 202                      | 124                         | 78                       |
| 2021-2022 | 2            | 1                | 1                      | 188            | 51                 | 7                    | 5                   | 251                      | 207                         | 44                       |
| 2022-2023 | 4            | 0                | 4                      | 111            | 88                 | 5                    | 10                  | 214                      | 214                         | 0                        |
| Average   | 3            | 0                | 2                      | 129            | 59                 | 5                    | 7                   | 200                      | 184                         | 16                       |